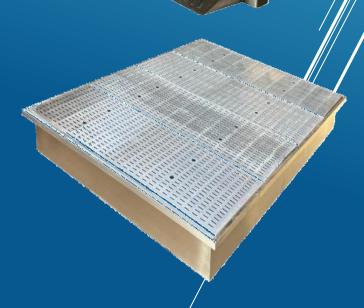

### SS DOWN SPOUT NOZZLE

**Specification**: Down spout nozzle consist of Stainless steel 304, ASTM A240 body and fixed flange with No hub connection.

**Specification**: large volume floor sink Stainless steel 304, ASTM A240.

Grate size: (100X100, 150X100,200X150 cm)

Outlet size: (2"/3"/4"/6")

Type of connection: No hub

Project :DP world Consultant :Cosmos Contractor :Rowad

Project: Madinaty Consultant : ECG

**Contractor**: Alex Const