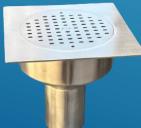

### **Description:**

general purpose stainless steel floor gully Side outlet or bottom outlet.

### **Application:**

- 1-Commercial kitchens 2-Bakeries
- 3-Restaurants
- 4-Food area processing
- 5- Industrial applications 6-supermarkets

(Model CT-FDS 1)

**Multi Inlet** 

(Model CT-FDS 2)

Grate size: (20X20, 30X30, 40X40 cm)

Outlet size: (2"/3"/4"/6")

Type of connection: No

hub