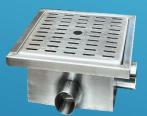

### **Description:**

general purpose stainless steel floor gully Side outlet or bottom outlet.

### **Application:**

- 1-Commercial kitchens 2-Bakeries
- 3-Restaurants
- 4-Food area processing
- 5- Industrial applications 6-supermarkets

(Model CT-FDS 1)

**Multi Inlet** 

(Model CT-FDS 2)

Grate size: (20X20, 30X30, 40X40 cm)

Outlet size: (2"/3"/4"/6")

Type of connection: No

hub