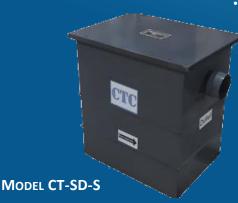

### **SEDIMENT & SAND TRAP**

### **Application**

used by commercial Laundromats,

### Size

• (10/15/30/50/100/150/200/30 0/400/500 GPM)

### **Body material**

- Stainless steel Or Fabricated Steel
- (ASTM A36M)