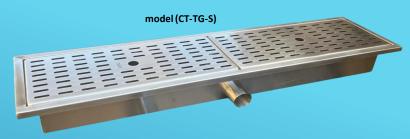

### STAINLESS STEEL TRENCH CHANNEL

### **Description:**

### **Application:**

- 1-commercial kitchens
- 2-Bakeries
- 3-Restaurants
- 4-Food area processing

Trench drain casing size: customize made **Grate size**: (20X100, 30X100, 40X100cm) Inlet/Outlet size :( 2"/3"/4"/6")

Outlet: bottom or side outlet

(Option 1) Trench Grate STG-2

Standard Trench Grate STG-1

(Option 2) Trench Grate STG-3