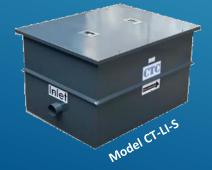

### **GREASE INTERCEPTOR**

### Description:

- Heavy construction Ground or
- suspended tank that is designated to limit the amount of FOG (fat oil & grease) and solids from entering the sanitary sewer system

### **Application**

• Any commercial facility discharging kitchen or food preparation

### Size

• (4/7/10/20/50/75/100/200/300/350/400/500/1000 GPM)

### **Body material**

• Stainless steel 304, ASTM A240