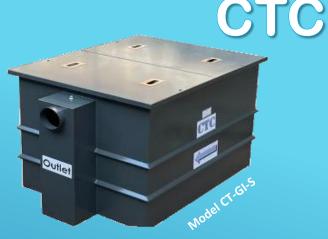

### **GREASE INTERCEPTOR**

### Description:

- Heavy construction Ground or
- suspended tank that is designated to limit the amount of FOG (fat oil & grease) and solids from entering the sanitary sewer system

### **Application**

• Any commercial facility discharging kitchen or food preparation

### Size

• (4/7/10/20/50/75/100/200/300/350/400/500/1000 GPM)

### **Body material**

• Stainless steel 304, ASTM A240