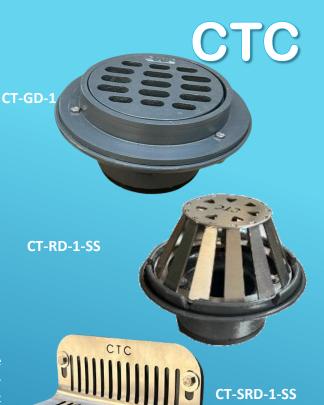

### **CAST IRON DRAINS**

### **GARAGE DRAIN**

**Specification**: Heavy duty garage drain consist of cast iron body with removable round slotted top cover with anti- corrosion high build epoxy coating and no hub rubber gasket connection.

Size: 2",3"4"
ROOF DRAIN

**Specification:** Roof drain consist of cast iron body with removable stainless steel 304/ASTM A240 top dome cover and gravel stop with anti- corrosion high build epoxy coating and no hub gasket connection.

Size: 2",3"4"

### SIDE ROOF DRAIN

Side roof drain consist of cast iron body with removable stainless steel 304/ASTM A240 grate cover with anticorrosion high build epoxy coating and no hub gasket connection.

Size: 2",3"4"