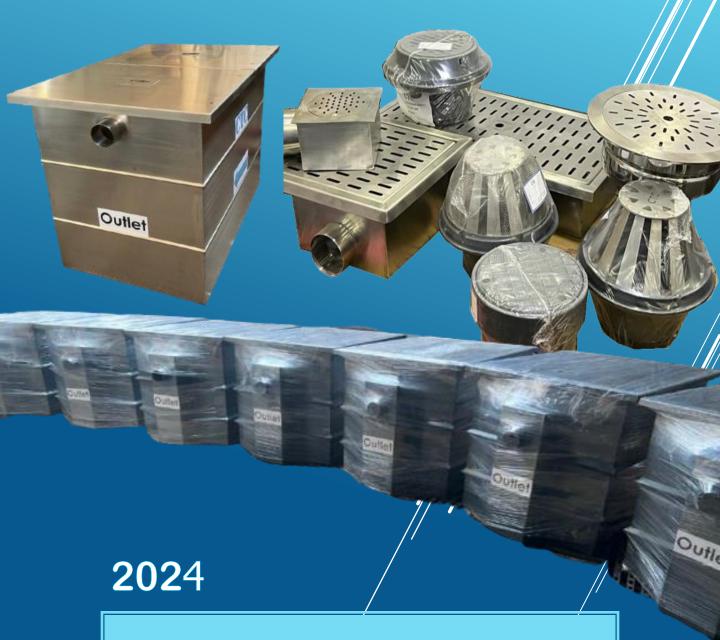

# **CTC** Products

- Grease interceptor
- Oil interceptor
- Lint Trap
- Sediment & Sand Trap
- Neutralization Tank
- Stainless Steel Trench channel
- Stainless Steel Floor drains
- Stainless Steel Cleanouts
- Cast iron drains & Trench grate

HIGH QUALITY
DRAINAGE PRODUCTS

### **GREASE INTERCEPTOR**

### Description:

- Heavy construction Ground or
- suspended tank that is designated to limit the amount of FOG (fat oil & grease) and solids from entering the sanitary sewer system

### **Application**

• Any commercial facility discharging kitchen or food preparation

### Size

• (4/7/10/20/50/75/100/200/300/350/400/500/1000 GPM)

### **Body material**

• Stainless steel 304, ASTM A240