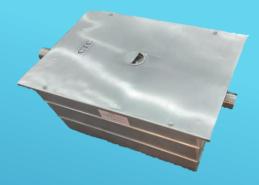

### **GREASE INTERCEPTOR**

### Description:

- Heavy construction Ground or
- suspended tank that is designated to limit the amount of FOG (fat oil & grease) and solids from entering the sanitary sewer system

### **Application**

• Any commercial facility discharging kitchen or food preparation

### Size

• (4/7/10/20/50/75/100/200/300/350/400/500/1000 GPM)

### **Body material**

• Stainless steel 304, ASTM A240