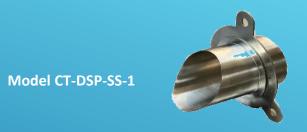

### SS DOWN SPOUT NOZZLE

Specification: Down spout nozzle consist of stainless steel 304/ASTM A240 body and removable flange with

Size: 2",3"4"

### **CAST IRON TRENCH GRATE**

**Specification**: Heavy duty trench grate top cover with anti- corrosion high build epoxy coating.

Size: 6",8",12"

**Model CT-DSP-SS-2** 

### SS DOWN SPOUT NOZZLE

**Specification**: Down spout nozzle consist of Stainless steel 304, ASTM A240 body and fixed flange with No hub connection.

**Specification**: large volume floor sink Stainless steel 304, ASTM A240.