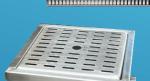

### STAINLESS STEEL TRENCH CHANNEL

### **Description:**

### **Application:**

- 1-commercial kitchens
- 2-Bakeries
- 3-Restaurants
- 4-Food area processing

Trench drain casing size: customize made **Grate size**: (20X100, 30X100, 40X100cm) Inlet/Outlet size :( 2"/3"/4"/6")

Outlet: bottom or side outlet

(Option 1) Trench Grate STG-2

Standard Trench Grate STG-1

(Option 2) Trench Grate STG-3