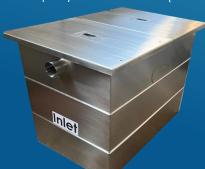

### **GREASE INTERCEPTOR**

### Description:

- Heavy construction Ground or
- suspended tank that is designated to limit the amount of FOG (fat oil & grease) and solids from entering the sanitary sewer system

### **Application**

• Any commercial facility discharging kitchen or food preparation

### Size

• (4/7/10/20/50/75/100/200/300/350/400/500/1000 GPM)

### **Body material**

• Stainless steel 304, ASTM A240