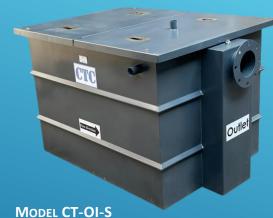

### **OIL INTERCEPTOR**

### Description

- Oil interceptors are designed to separate and collect oils and other light-density, volatile liquids, which would otherwise discharged into the drainage system.
- Application
- An oil interceptor is required wherever lubricating oil, cutting oil, kerosene, gasoline

### Size

• (4/7/10/20/50/75/100/200/300/350 /400/500/1000/2000 GPM)

### **Body material**

 Stainless steel 304, ASTM A240 Or fabricated epoxy coated steel (ASTM A36M)

**Model CT-NT-SS** 