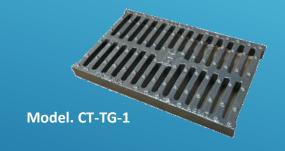

### **CAST IRON TRENCH GRATE**

**Specification**: Heavy duty trench grate top cover with anti- corrosion high build epoxy coating.

Size: 6",8",12"

**Model CT-DSP-SS-2** 