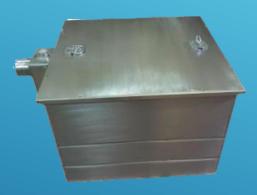

### **GREASE INTERCEPTOR**

### Description:

- Heavy construction Ground or
- suspended tank that is designated to limit the amount of FOG (fat oil & grease) and solids from entering the sanitary sewer system

### **Application**

• Any commercial facility discharging kitchen or food preparation

### Size

• (4/7/10/20/50/75/100/200/300/350/400/500/1000 GPM)

### **Body material**

• Stainless steel 304, ASTM A240